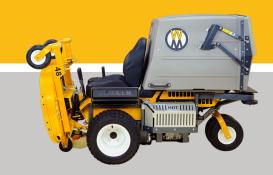

# Collection and Non-Collection

Two types of riding tractors are offered – Collection, utilizing the Walker Grass Handling System® (GHS), and Non-Collection, exclusively using Discharge and Mulching decks.

### Collection (GHS)

Rear discharge grass handling decks efficiently deliver cut material to the internal blower which then propels and compacts the debris into the catcher box. Discharge and Mulching decks can be installed on GHS tractors when catching is not required.