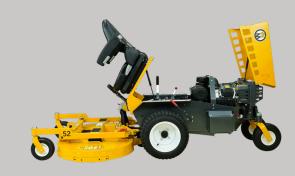

### Accessible

Standard on all Walker decks is the tilt-up function. This feature makes blade and deck housing maintenance easy and safe. This is a considerable advancement in mower design when compared to jacking up the mower and laying on the ground to access the deck.