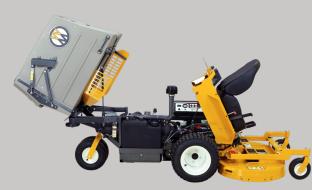

Tilt-Open bodies quickly expose engine and drive train for service and easy maintenance.