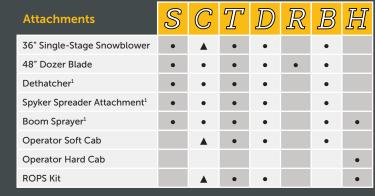

# Add-ons Compatibility List

| Options                               | S | $\mathbb{C}$ | 7 | D | R | B | H |
|---------------------------------------|---|--------------|---|---|---|---|---|
| 18 x 7-8 Turf Tire                    | • | •            | • | • |   | • |   |
| 18 x 7-8 Directional AT Tire          | • | •            | • | • |   | • |   |
| 18 x 8.5-10 Turf Tire                 | • | •            | • | • | • | • |   |
| 18 x 8.5-10 AT Tire                   | • | •            | • | • | • | • |   |
| 18 x 9.5-8 Turf Tire                  | • | •            | • | • |   | • |   |
| 18 x 10.5-10 Turf Tire                |   | •            | • | • | • | • |   |
| 18 x 11-10 AT Tire                    |   | •            | • | • | • | • |   |
| 23 x 10.5-12 AT Tire                  |   |              |   |   |   |   | • |
| 23 x 10.5-12 Directional AT Tire      |   |              |   |   |   |   | • |
| Semi-Pneumatic Deck Tire <sup>1</sup> | • | •            | • | • |   | • |   |
| Tire Chains²                          | • | •            | • | • | • | • | • |
| Big Tire Kit                          |   |              |   |   |   | • |   |
| Comfort Seat                          | • | •            | • | • | • | • |   |
| Suspension Seat                       |   | <b>A</b>     | • | • |   | • | • |
| Armrests                              | • | •            | • | • | • | • | • |
| Cup Holder                            | • | •            | • | • |   | • | • |
| Headlights                            | • | <b>A</b>     | • | • | • | • | • |
| Instrument Panel Cover                |   |              | • | • |   |   |   |
| Adjustable Footrests <sup>1</sup>     | • | •            | • | • |   | • | • |
| Deck Height Adjuster <sup>1</sup>     | • | •            | • | • |   | • | • |
| Power Tilt-Up                         |   |              |   |   |   |   | • |
| Deck Cuff <sup>1</sup>                | • | •            | • | • |   |   |   |
| Curb Jumper <sup>1</sup>              | • | •            | • | • |   | • | • |
| Break Away Blades <sup>1</sup>        | • | •            | • | • |   | • |   |
| Blower Lockout                        |   | <b>A</b>     | • | • |   |   |   |
| Hi-Dump®                              |   |              | • | • |   |   |   |
| Power Dump                            | • | •            | • | • |   |   |   |
| No Catch Deflector                    | • | •            | • | • |   |   |   |
| Large Hole Screen                     | • | •            | • | • |   |   |   |
| Dump Bins                             |   | Х            | • | • |   |   |   |
| Dump Bag                              | • | •            | • | • |   |   |   |
| Utility Bed                           |   |              | • | • |   | • |   |
| Tail Wheel Lock                       |   |              | • | • |   |   |   |
| Spread Axle Tail Wheel <sup>3</sup>   |   | <b>A</b>     | • |   |   |   |   |
| Single Wide Tail Wheel <sup>4</sup>   |   | X            | • |   |   |   |   |
| Dual Tail Wheel                       |   | X            | • |   |   |   |   |
| Tail Weights                          |   | A            | • |   |   | • | • |
| Accelerator® Grass Catcher Kit        |   |              |   |   | • | • | • |
|                                       |   |              |   |   |   |   |   |

| Visit wall | ker.com | for a ful | l list of  | compatible | decks. |
|------------|---------|-----------|------------|------------|--------|
| Visit wall | ker.com | for a ful | ll list of | compatible | tires. |
| M1-1 C     |         | 314 3134  |            | + D/M 00   | 7.     |

- 4 Not recommend for Model D or mowers equipped with a Hi-Dump®.

  ▲ Compatible with Models C19 and C19i. Not compatible with Model C23i.
  X Compatible only with Model C23i.

1 Visit walker.com for a full list of compatible decks.

| ▲ Compatible with Models C19 and C19I. Not compatible with Model C23I. |   |   |   |   |   |   |   |  |  |  |
|------------------------------------------------------------------------|---|---|---|---|---|---|---|--|--|--|
| Implements                                                             | S | C | T | D | R | B | H |  |  |  |
| Implement Hitch <sup>5</sup>                                           |   | • | • | • |   | • | • |  |  |  |
| 48" Dozer Blade                                                        |   | • | • | • |   | • | • |  |  |  |
| 60" Dozer Blade                                                        |   |   | • | • |   |   | • |  |  |  |
| 42" Two-Stage Snowblower                                               |   | • | • | • |   | • | • |  |  |  |
| 50" Two-Stage Snowblower                                               |   |   |   |   |   |   | • |  |  |  |
| 47" Rotary Broom                                                       |   | • | • | • |   | • |   |  |  |  |
| 60" Rotary Broom                                                       |   |   |   |   |   |   | • |  |  |  |
| Debris Blower                                                          |   | • | • | • |   | • |   |  |  |  |
| Loader Bucket                                                          |   |   | • | • |   |   |   |  |  |  |
| 5.5 1.16 6 1111                                                        |   |   |   |   |   |   |   |  |  |  |