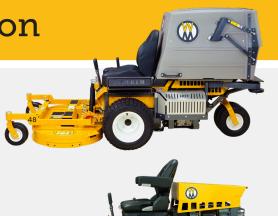

# Collection and Non-Collection

Two types of riding tractors are offered – Collection, utilizing the Walker Grass Handling System® (GHS), and Non-Collection, exclusively using Discharge and Mulching decks.

### Collection (GHS)

Rear discharge grass handling decks efficiently deliver cut material to the internal blower which then propels and compacts the debris into the catcher box. Discharge and Mulching decks can be installed on GHS tractors when catching is not required.