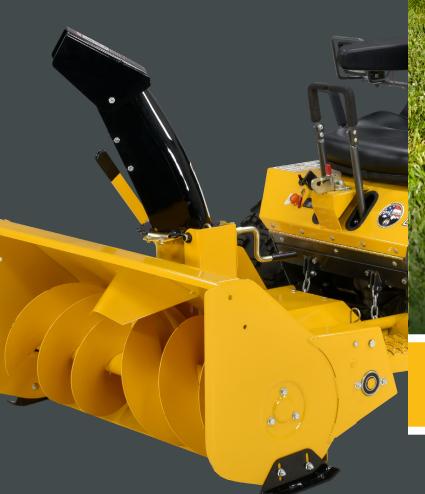

| ▲ Compatible with Models C19 and C19I. Not compatible with Model C23I. |   |   |   |   |   |   |   |  |  |  |
|------------------------------------------------------------------------|---|---|---|---|---|---|---|--|--|--|
| Implements                                                             | S | C | T | D | R | B | H |  |  |  |
| Implement Hitch <sup>5</sup>                                           |   | • | • | • |   | • | • |  |  |  |
| 48" Dozer Blade                                                        |   | • | • | • |   | • | • |  |  |  |
| 60" Dozer Blade                                                        |   |   | • | • |   |   | • |  |  |  |
| 42" Two-Stage Snowblower                                               |   | • | • | • |   | • | • |  |  |  |
| 50" Two-Stage Snowblower                                               |   |   |   |   |   |   | • |  |  |  |
| 47" Rotary Broom                                                       |   | • | • | • |   | • |   |  |  |  |
| 60" Rotary Broom                                                       |   |   |   |   |   |   | • |  |  |  |
| Debris Blower                                                          |   | • | • | • |   | • |   |  |  |  |
| Loader Bucket                                                          |   |   | • | • |   |   |   |  |  |  |
| 5.5 1.16 6 1111                                                        |   |   |   |   |   |   |   |  |  |  |