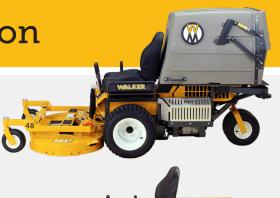

### Collection (GHS)

Rear discharge grass handling decks efficiently deliver cut material to the internal blower which then propels and compacts the debris into the catcher box. Discharge and Mulching decks can be installed on GHS tractors when catching is not required.