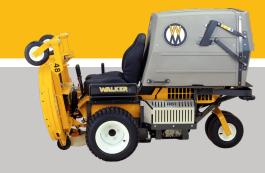

### Collection (GHS)

Rear discharge grass handling decks efficiently deliver cut material to the internal blower which then propels and compacts the debris into the catcher box. Discharge and Mulching decks can be installed on GHS tractors when catching is not required.

Tilt-Open bodies quickly expose engine and drive train for service and easy maintenance.