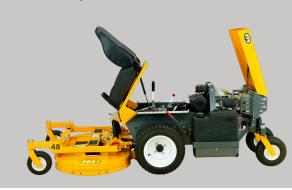

#### Accessible

Standard on all Walker decks is the tilt-up function. This feature makes blade and deck housing maintenance easy and safe. This is a considerable advancement in mower design when compared to jacking up the mower and laying on the ground to access the deck.

Tilt-Open bodies quickly expose engine and drive train for service and easy maintenance.