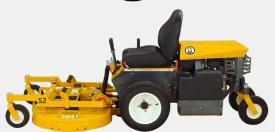

## **Standard Features**

- **Use industrial grade engines,** all of which are OHV, exhaust emission certified and pressure lubricated.
- Hydrostatic transmissions and gear drive axle have been proven in years of service (3-year warranty). Hydro-Gear® transaxles feature a 3-year warranty for H Models, 2-year warranty on B Models, and 300 hours on the Model R.
- All gearboxes use ball or roller bearings and are permanently lubricated.
- Manufactured with a durable all-welded steel frame  $[3/8" \times 2"$  main frame (2-1/2" D/T)] or 3/16 plate steel uni-body frame for Models S, B, H, and R.
- Body (14GA) and deck (11GA) are welded steel construction.
- Industrial grade drive belts can easily be removed and replaced in field.
- Belts tensioned by self-adjusting, spring-loaded idlers.
- Use simple **mechanical belt tightener** PTO clutch and brake. Models S, R, C23i, and B use an integrated electric blade clutch and brake.
- Quick disconnect, splined PTO drive shaft connection speeds deck installation.
- Parking brake uses mechanical lock in axle.
- GHS air exhaust screen is removable for easy cleaning.
- **Gas springs** with dampening action are used on grass catcher door and tilt (GHS model), and body tilt-up.
- Tapered roller bearings are used on deck caster wheel pivots.
- Suspension seat is standard on Models D and H.
- Comfort seat is standard on Models T23, T27i, C23i, and B.

# Collection and Non-Collection

Two types of riding tractors are offered – Collection, utilizing the Walker Grass Handling System® (GHS), and Non-Collection, exclusively using Discharge and Mulching decks.

### Non-Collection

When grass collection is not needed, configurations without the GHS system utilize Discharge and Mulching decks.