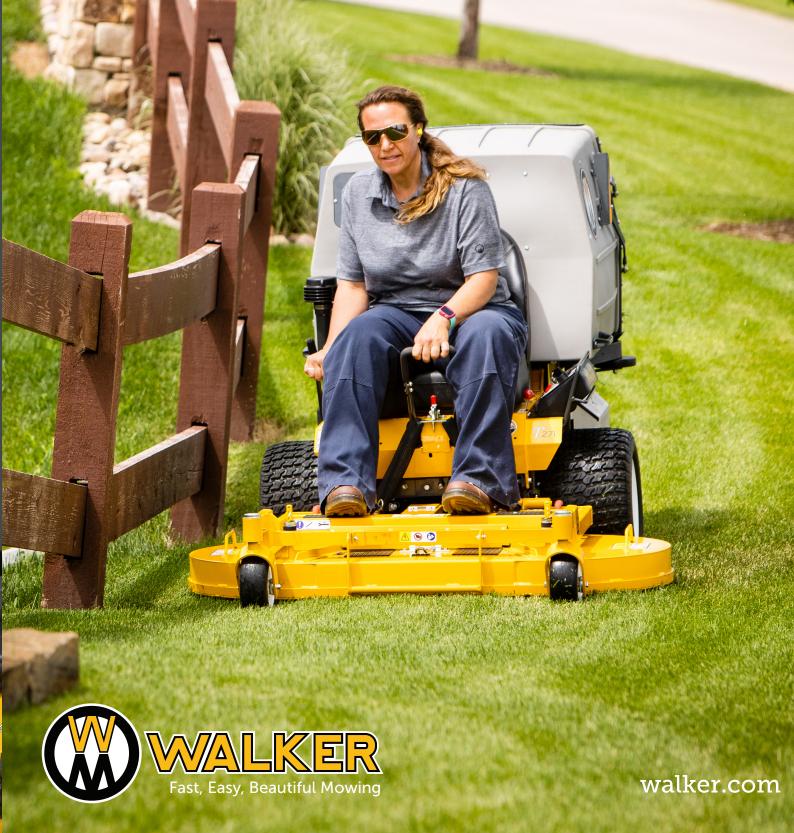

#### Accessible

Standard on all Walker decks is the tilt-up function. This feature makes blade and deck housing maintenance easy and safe. This is a considerable advancement in mower design when compared to jacking up the mower and laying on the ground to access the deck.

Tilt-Open bodies quickly expose engine and drive train for service and easy maintenance.