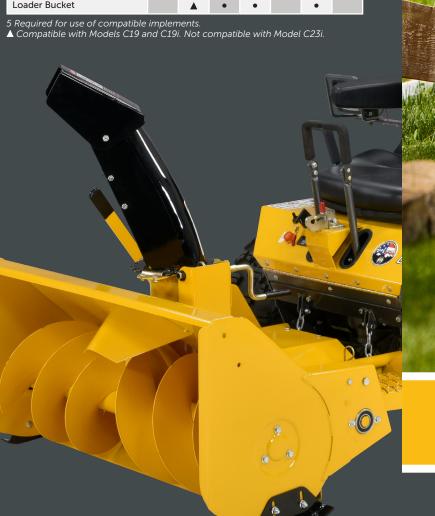

1 Visit walker.com for a full list of compatible decks.

▲ Not compatible with C23i.

| Implements               | S | C        | T | $\mathcal{D}$ | R | B | H |
|--------------------------|---|----------|---|---------------|---|---|---|
| Implement Hitch⁵         |   | <b>A</b> | • | •             |   | • | • |
| 48" Dozer Blade          |   | <b>A</b> | • | •             |   | • | • |
| 60" Dozer Blade          |   |          | • | •             |   |   | • |
| 42" Two-Stage Snowblower |   | <b>A</b> | • | •             |   | • | • |
| 50" Two-Stage Snowblower |   |          |   |               |   | • | • |
| 47" Rotary Broom         |   | <b>A</b> | • | •             |   |   |   |
| 60" Rotary Broom         |   |          |   |               |   |   | • |
| Debris Blower            |   | •        | • | •             |   | • |   |
| Loader Bucket            |   | <b>A</b> | • | •             |   | • |   |
| 5.5 1.16 6 1711          |   |          |   |               |   |   |   |