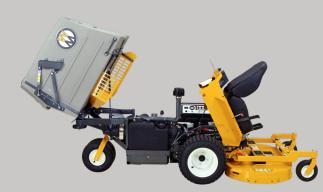

### Collection (GHS)

Rear discharge grass handling decks efficiently deliver cut material to the internal blower which then propels and compacts the debris into the catcher box. Discharge and Mulching decks can be installed on GHS tractors when catching is not required.